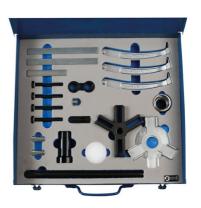

## **DCT/DSG Removal and Insertion Kit**

DCT/DSG twin plate dry clutches are now common place across the automotive car parc. Previously removal of these clutches required expensive, make-specific, specialist equipment. Laser tools have designed a removal and insertion solution that can be used across a greater range of vehicles including Hyundai/Kia, Renault and VAG.

## **Additional Information**

- · Modified 3 leg puller for easy extraction.
- · Simple to use 2 leg cross beam style press frame.
- · Specially designed press block with viewing slot to help avoid over pressing the clutch pack.
- For Volkswagen Group DSG selector set-up, please see Laser Part No. 7914.
- · Made in Sheffield. IMPORTANT: ensure the force screw is well lubricated with molybdenum disulphide grease before use.