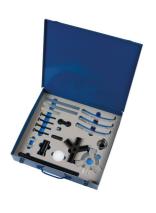

## **DCT/DSG Removal and Insertion Kit**

DCT/DSG twin plate dry clutches are now common place across the automotive car parc. Previously removal of these clutches required expensive, make-specific, specialist equipment. Laser tools have designed a removal and insertion solution that can be used across a greater range of vehicles including Hyundai/Kia, Renault and VAG.

## **Additional Information**

- · Modified 3 leg puller for easy extraction.
- · Simple to use 2 leg cross beam style press frame.
- · Specially designed press block with viewing slot to help avoid over pressing the clutch pack.
- For Volkswagen Group DSG selector set-up, please see Laser Part No. 7914.
- · Made in Sheffield. IMPORTANT: ensure the force screw is well lubricated with molybdenum disulphide grease before use.