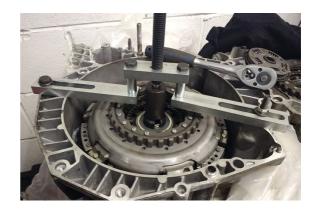

## **DCT/DSG Removal and Insertion Kit**

DCT/DSG twin plate dry clutches are now common place across the automotive car parc. Previously removal of these clutches required expensive, make-specific, specialist equipment. Laser tools have designed a removal and insertion solution that can be used across a greater range of vehicles including Hyundai/Kia, Renault and VAG.

## **Additional Information**

- · Modified 3 leg puller for easy extraction.
- · Simple to use 2 leg cross beam style press frame.
- · Specially designed press block with viewing slot to help avoid over pressing the clutch pack.
- For Volkswagen Group DSG selector set-up, please see Laser Part No. 7914.
- · Made in Sheffield. IMPORTANT: ensure the force screw is well lubricated with molybdenum disulphide grease before use.