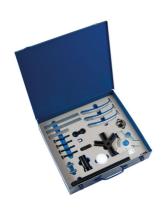

## **DCT/DSG Removal and Insertion Kit**

DCT/DSG twin plate dry clutches are now common place across the automotive car parc. Previously removal of these clutches required expensive, make-specific, specialist equipment. Laser tools have designed a removal and insertion solution that can be used across a greater range of vehicles including Hyundai/Kia, Renault and VAG.

## **Additional Information**

- · Modified 3 leg puller for easy extraction.
- · Simple to use 2 leg cross beam style press frame.
- · Specially designed press block with viewing slot to help avoid over pressing the clutch pack.
- For Volkswagen Group DSG selector set-up, please see Laser Part No. 7914.
- · Made in Sheffield. IMPORTANT: ensure the force screw is well lubricated with molybdenum disulphide grease before use.