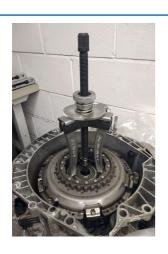

## **DCT/DSG Removal and Insertion Kit**

DCT/DSG twin plate dry clutches are now common place across the automotive car parc. Previously removal of these clutches required expensive, make-specific, specialist equipment. Laser tools have designed a removal and insertion solution that can be used across a greater range of vehicles including Hyundai/Kia, Renault and VAG.

## **Additional Information**

- · Modified 3 leg puller for easy extraction.
- · Simple to use 2 leg cross beam style press frame.
- · Specially designed press block with viewing slot to help avoid over pressing the clutch pack.
- For Volkswagen Group DSG selector set-up, please see Laser Part No. 7914.
- · Made in Sheffield. IMPORTANT: ensure the force screw is well lubricated with molybdenum disulphide grease before use.